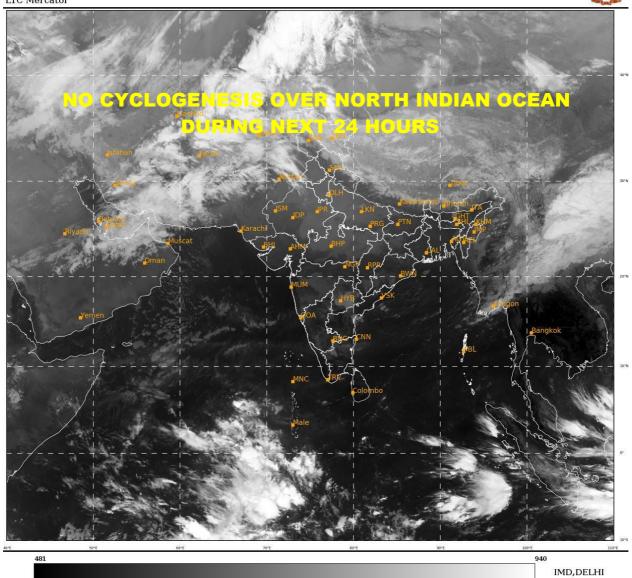

#### **BAY OF BENGAL:**

SCATTERED LOW AND MEDIUM CLOUDS WITH EMBEDDED ISOLATED WEAK CONVECTION LAY OVER WESTCENTRAL BAY OF BENGAL OFF SOUTH COASTAL ANDHRA PRADESH EASTCENTRAL BAY OF BENGAL ,EXTREME NORTH ANDAMAN SEA ADJOINING GULF OF MARTABAN. SCATTERED LOW AND MEDIUM CLOUDS OVER REST BAY OF BENGAL AND REST OF ANDAMAN SEA.

## PROBABILITY OF CYCLOGENESIS (FORMATION OF DEPRESSION) DURING NEXT 120 HRS:

| 24 HOURS | 24-48 HOURS | 48-72 HOURS | 72-96 HOURS | 96-120 HOURS |
|----------|-------------|-------------|-------------|--------------|
| NIL      | NIL         | NIL         | NIL         | NIL          |

### **ARABIAN SEA:**

CYCLONIC CIRCULATION OVER SOUTH KONKAN & NEIGHBOURHOOD NOW LIES OVER EASTCENTRAL ARABIAN SEA AND ADJOINING KONKAN COAST AND EXTENDS BETWEEN 1.5 KM & 2.1 KM ABOVE MEAN SEA LEVEL.

SCATTERED LOW AND MEDIUM CLOUDS WITH EMBEDDED INTENSE TO VERY INTENSE CONVECTION LAY OVER EXTREME SOUTHEAST ARABIAN SEA ADJOINING EQUATORIAL INDIAN OCEAN AND WEAK TO MODERATE CONVECTION OVER EXTREME NORTHWEST ARABIAN SEA. SCATTERED LOW AND MEDIUM CLOUDS OVER REST OF ARABIAN SEA.